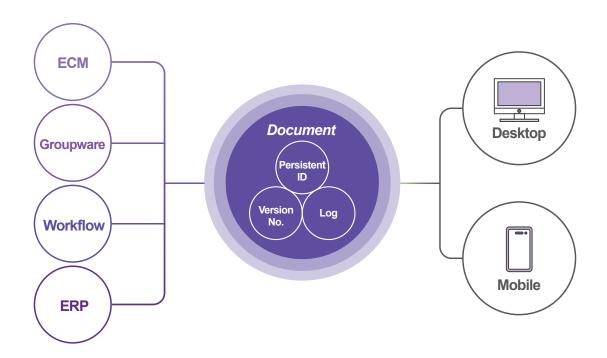

Wrapsody is a result of years of unparalleled expertise in data-centric security. It is designed to provide file-level content management, collaboration, and security for organizations without impacting productivity. With Wrapsody, we take a unique approach to information management: file-centric rather than message- or repository- centric.

Wrapsody is an enterprise content platform for content management, collaboration, data governance and security. The solution uses content virtualization technology to manage and integrate all your documents, regardless of location.

Wrapsody helps you securely and efficiently share documents and save resources by eliminating ROT data using garbage content collection technology. By ensuring that content management functionality travels with files wherever they go, Wrapsody fills the gap between security and content management by complementing technologies such as enterprise content management, cloud storage, enterprise messaging, and enterprise social networks. Advanced Wrapsody also incorporates a sophisticated Al-powered feature that optimizes document search and information retrieval. This functionality effectively locates relevant documents, provides concise document summaries, and offers direct answers to user queries through a chatbot.